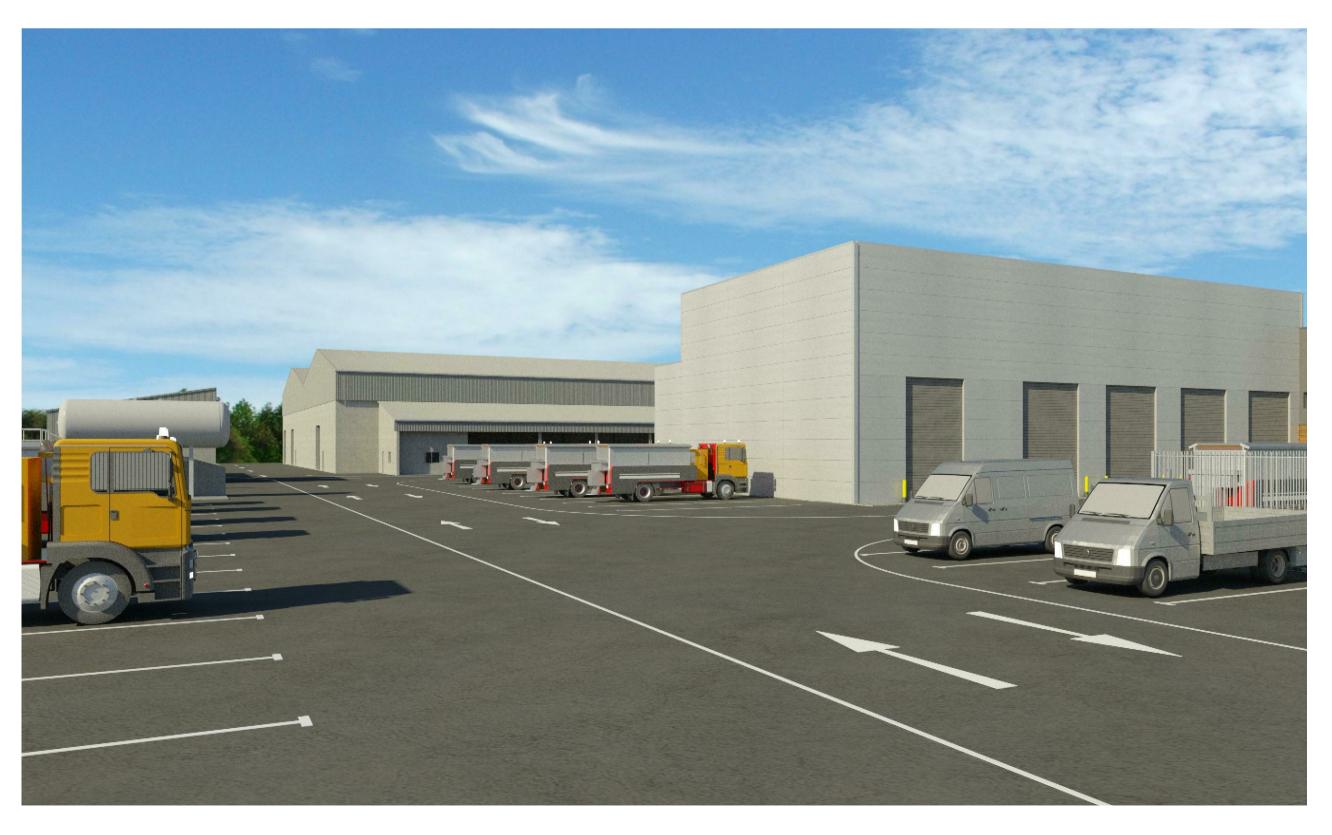

BIRDSEYE VIEW FROM SOUTH

VIEW OF ADMIN & WORKSHOP FROM TRUCK WASH

VIEW OF YARD FROM ADMIN FIRST FLOOR CANTEEN

VIEW FROM TRUCK PARKING AREA LOOKING SOUTH

## STATUS PLANNING - PART 8

Kildare County Council Comhairle Contae Chill Dara

PROJECT PROPOSED MACHINERY YARD AND REGIONAL SALT BARN, JIGGINSTOWN, NEWHALL, NAAS

TITLE COMPUTER GENERATED IMAGES