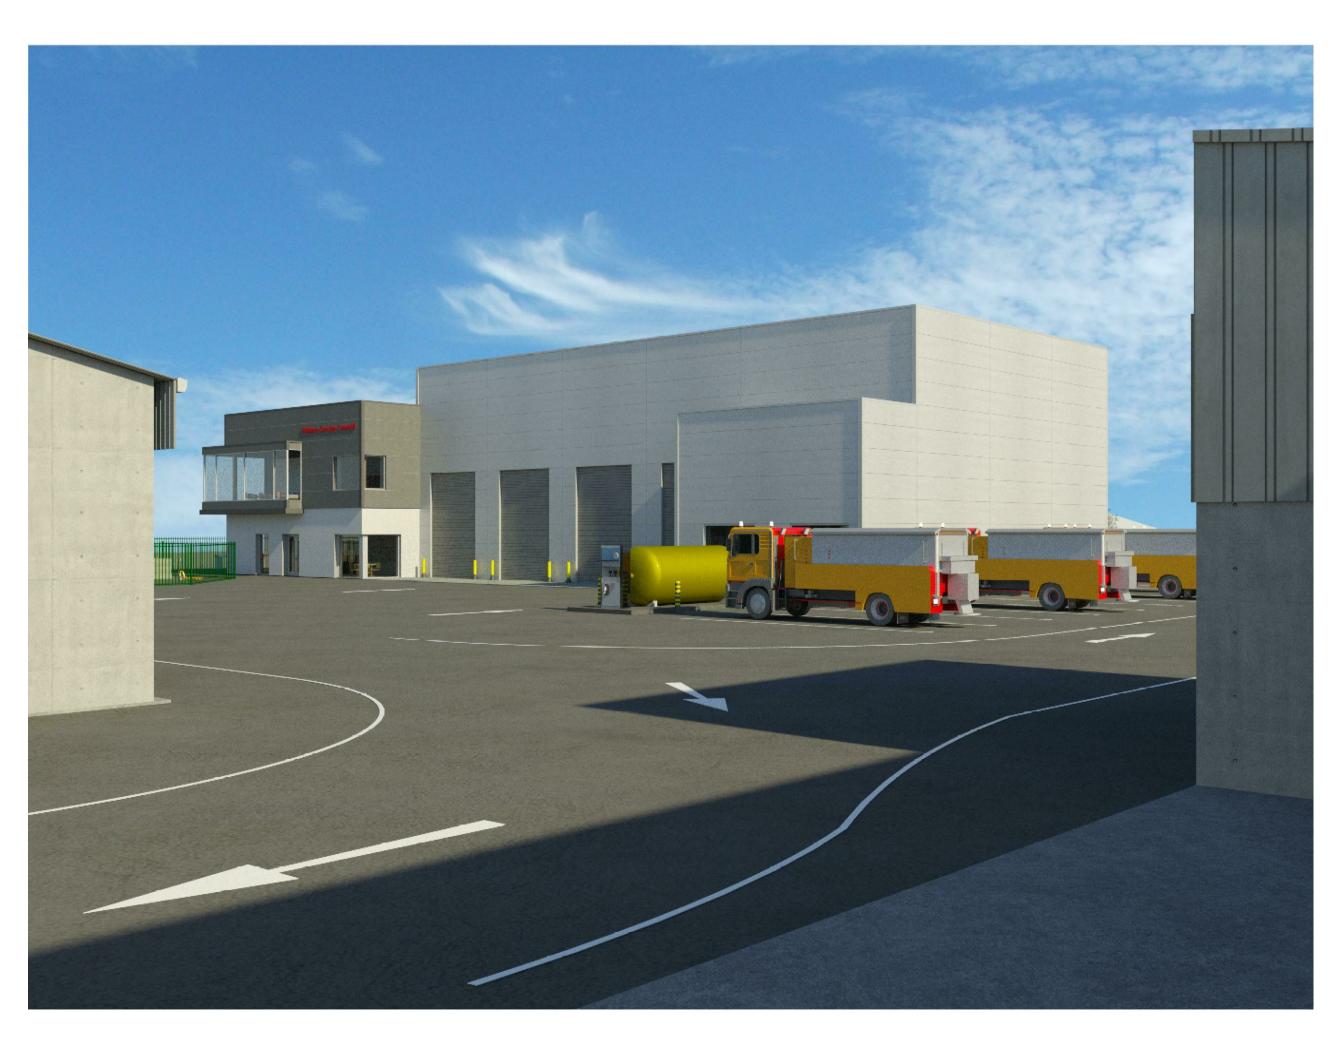

BIRDSEYE VIEW FROM SOUTH

VIEW OF ADMIN & WORKSHOP FROM TRUCK WASH

VIEW OF YARD FROM ADMIN FIRST FLOOR CANTEEN

VIEW FROM TRUCK PARKING AREA LOOKING SOUTH

## STATUS PLANNING - PART 8

Kildare County Council Comhairle Contae Chill Dara

PROJECT PROPOSED MACHINERY YARD AND REGIONAL SALT BARN, JIGGINSTOWN, NEWHALL, NAAS

TITLE COMPUTER GENERATED IMAGES