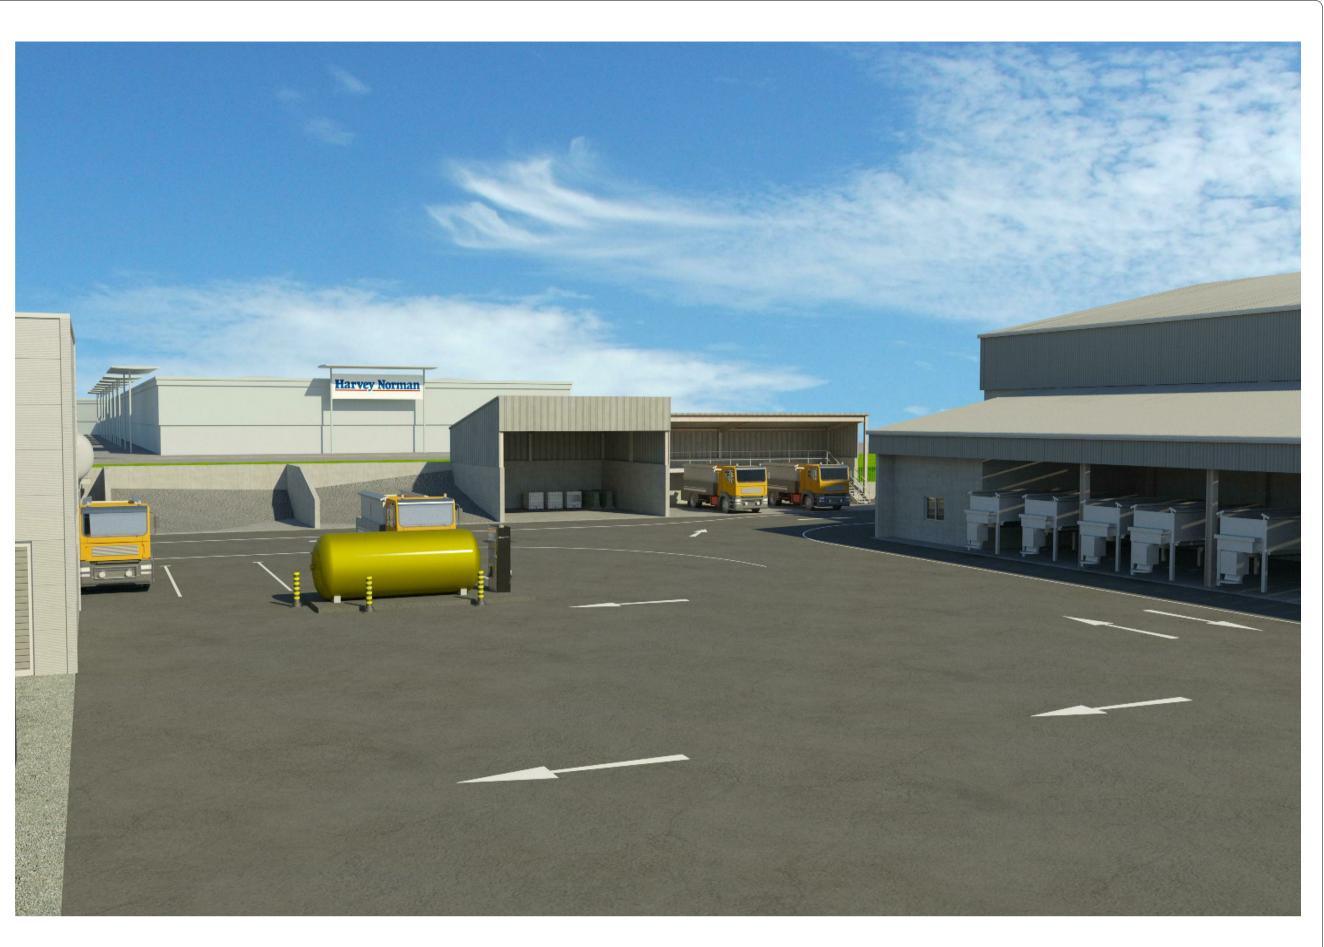

BIRDSEYE VIEW FROM SOUTH

VIEW OF ADMIN & WORKSHOP FROM TRUCK WASH

VIEW OF YARD FROM ADMIN FIRST FLOOR CANTEEN

VIEW FROM TRUCK PARKING AREA LOOKING SOUTH

## STATUS PLANNING - PART 8

Kildare County Council Comhairle Contae Chill Dara

PROJECT PROPOSED MACHINERY YARD AND REGIONAL SALT BARN, JIGGINSTOWN, NEWHALL, NAAS

TITLE COMPUTER GENERATED IMAGES