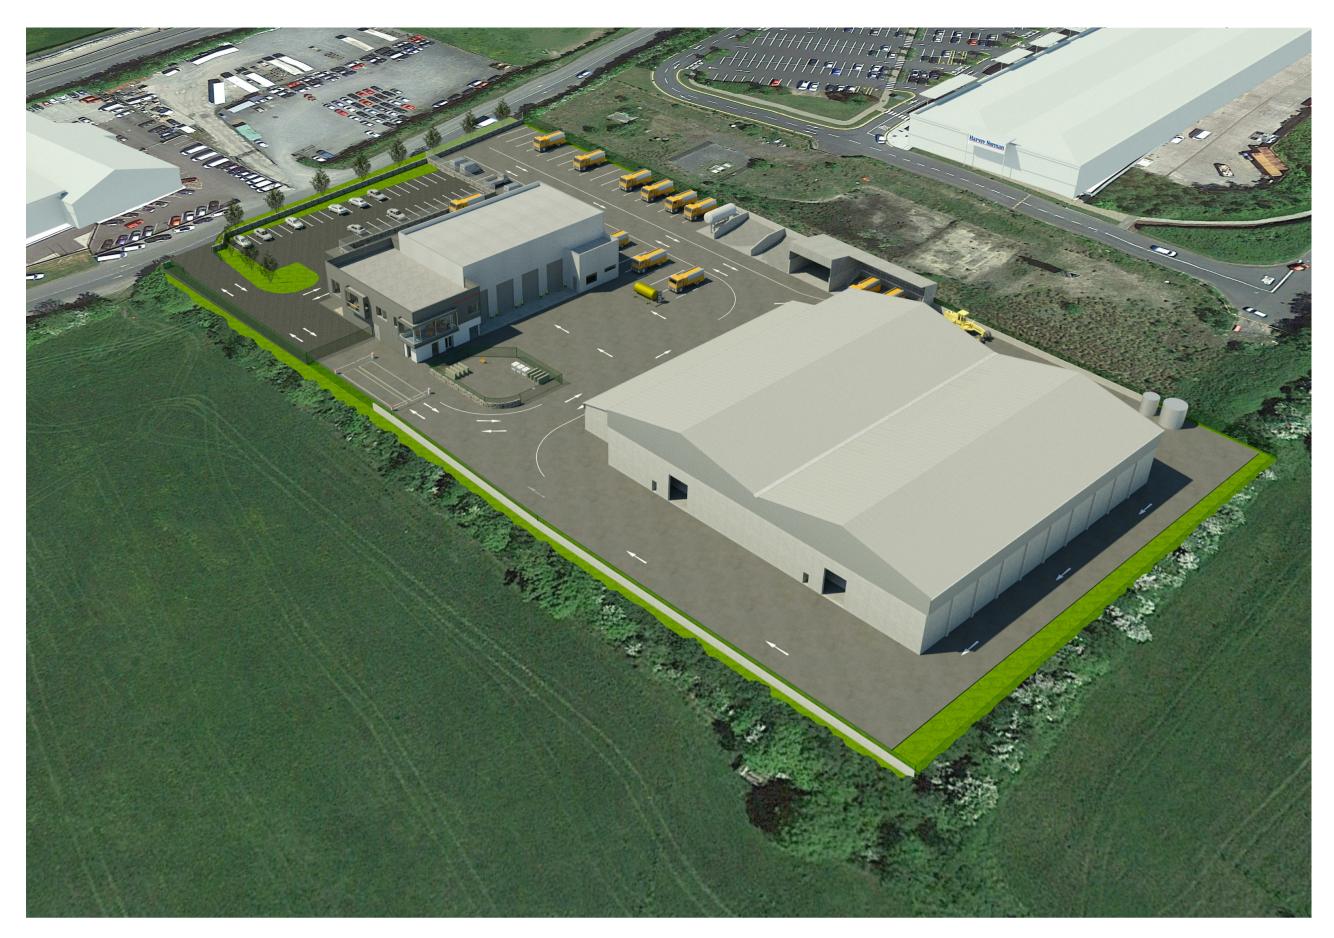

BIRDSEYE VIEW FROM SOUTH

VIEW OF ADMIN & WORKSHOP FROM TRUCK WASH

VIEW OF YARD FROM ADMIN FIRST FLOOR CANTEEN

VIEW FROM TRUCK PARKING AREA LOOKING SOUTH

## STATUS PLANNING - PART 8

Kildare County Council Comhairle Contae Chill Dara

PROJECT PROPOSED MACHINERY YARD AND REGIONAL SALT BARN, JIGGINSTOWN, NEWHALL, NAAS

TITLE COMPUTER GENERATED IMAGES